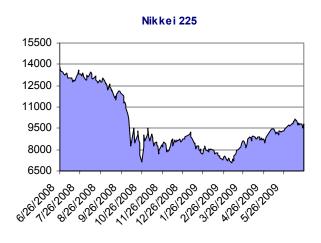

The benchmark Nikkei gained 205.76 points to 9,796.08, completely erasing losses sustained in a 2.8 per cent fall earlier this week and marking its best day since May 19 in percentage terms. The broader Topix gained 1.9 per cent to 919.77.