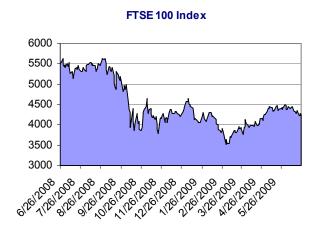

**Major World Indices** 

| Indices                  |          | % Change | Change  | Last     |
|--------------------------|----------|----------|---------|----------|
| TEL AVIV 100 INDEX       | <b>~</b> | -1.85    | -14.74  | 783.05   |
| HANG SENG INDEX          | <b>A</b> | +2.14    | +382.88 | 18275.03 |
| JAKARTA COMPOSITE INDEX  | <b>A</b> | +2.43    | +48.50  | 2044.17  |
| KUALA LUMPUR COMP INDEX  | <b>A</b> | +1.54    | +16.26  | 1074.11  |
| KOSPI INDEX              | <b>A</b> | +2.12    | +28.94  | 1392.73  |
| NIKKEI 225               | <b>A</b> | +2.15    | +205.76 | 9796.08  |
| STOCK EXCH OF THAI INDEX | <b>A</b> | +1.58    | +9.17   | 590.60   |
| SHANGHAI SE COMPOSITE IX | <b>A</b> | +0.09    | +2.75   | 2925.05  |
| TAIWAN TAIEX INDEX       | <b>A</b> | +1.22    | +77.53  | 6457.61  |
| BSE SENSEX 30 INDEX      | ▼        | -0.53    | -77.11  | 14345.62 |
| ALL ORDINARIES INDX      | <b>A</b> | +1.30    | +49.30  | 3851.50  |
| S&P/TSX COMPOSITE INDEX  | <b>A</b> | +2.52    | +254.92 | 10355.85 |
| FTSE 100 INDEX           | ▼        | -0.64    | -27.41  | 4252.57  |
| CAC 40 INDEX             | ▼        | -0.68    | -21.66  | 3163.10  |
| DAX INDEX                | ▼        | -0.73    | -35.45  | 4800.56  |
| DOW JONES INDUS. AVG     | <b>A</b> | +2.08    | +172.54 | 8472.40  |
| S&P 500 INDEX            | <b>A</b> | +2.14    | +19.32  | 920.26   |
| NASDAQ COMPOSITE INDEX   | <b>A</b> | +2.08    | +37.20  | 1829.54  |
| NYSE Arca Gold BUGS      | <u> </u> | +4.95    | +16.97  | 359.80   |