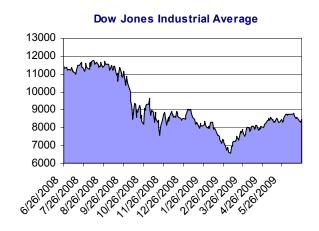

#### **US Market News**

The Dow Jones Industrial Average snapped a four-day losing streak, gaining 172.54, or 2.1 percent, to close at 8,472.40. The S&P 500 added 2.2 percent and the Nasdaq gained 2.1 percent.

Solid demand for yet another Treasury auction boosted confidence: The U.S. sold \$27 billion of seven-year notes with a yield of 3.329 percent. This was the latest sign that the government isn't having any trouble selling its debt, following strong demand for auctions of 2-year and 5-year notes in the past two days. In all, the government sold a record \$104 billion worth of debt this week,