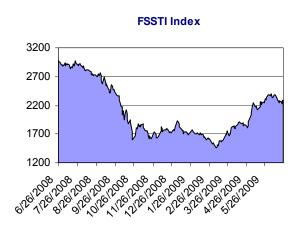

#### **Local and Regional Markets Headline**

Singapore shares closed 1.0 per cent higher on Thursday led by property stocks, which were bolstered by the US Federal Reserve's decision to keep interest rates at near zero, traders said. The blue-chip Straits Times Index climbed 23.50 points to 2,302.46 on 1.41 billion shares worth \$1.40 billion (US\$966 million).